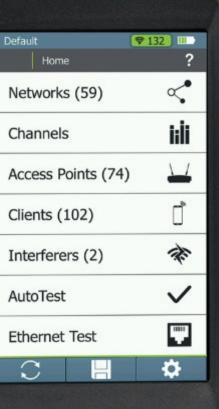

#### AirMagnet Survey PRO v10.1

- Multi-Floor Planner Advisor Tool
- Improved Active Survey Support for **Intel Adapters**
- Simplified Licensing Workflows
- Smaller Installation Package
- New Antenna Patterns