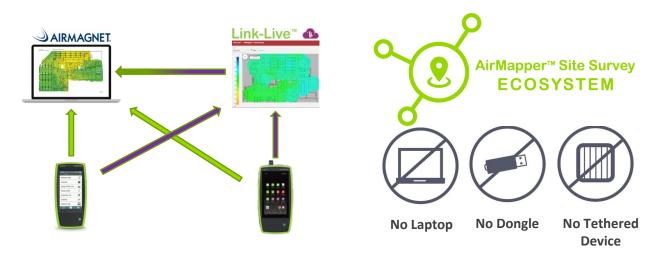

#### AirMagnet Survey Pro – v10.2

- AirMapper Active Survey Support
- AirMapper Dual Survey Support
- Antenna Manager on Multi-Floor Planner
- More Report Templates on Multi-Floor Planner
- New Antenna Patterns
- Scheduled to be Released in January 2021

THE NEXT RELEASE FOCUSES ON **ENHANCING AIRMAPPER SUPPORT!** 

REMEMBER TO HIGHLIGHT AND **OFFER THE ENTIRE AIRMAPPER ECOSYSTEM!** 