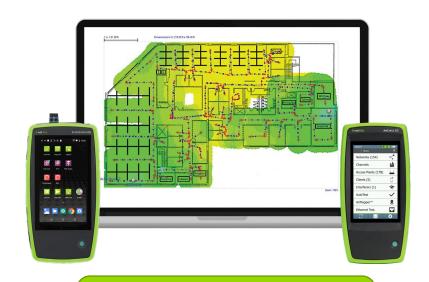

# What are we announcing?

In April, we announced the return of AirMagnet, and on 12/01/20 we will continue to prove our commitment to the product line by releasing more enhancements

A faster, simpler, easier way to survey, visualize, and document Wi-Fi networks